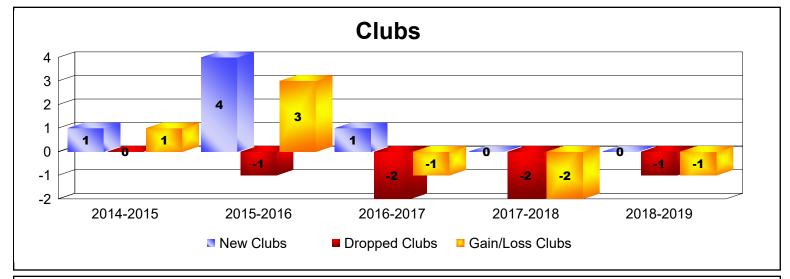

District 103SW As of June 2019 Cumulative

| Year      | New<br>Clubs | Dropped<br>Clubs | Gain/<br>Loss<br>Clubs | New<br>Members | Charter<br>Members | Reinstate<br>Members | Transfer<br>Members | Total<br>Member<br>Added | Total<br>Members<br>Dropped | Gain/<br>Loss<br>Members |
|-----------|--------------|------------------|------------------------|----------------|--------------------|----------------------|---------------------|--------------------------|-----------------------------|--------------------------|
| 2014-2015 | 1            | 0                | 1                      | 204            | 22                 | 9                    | 39                  | 274                      | -272                        | 2                        |
| 2015-2016 | 4            | -1               | 3                      | 166            | 92                 | 10                   | 43                  | 311                      | -297                        | 14                       |
| 2016-2017 | 1            | -2               | -1                     | 155            | 22                 | 3                    | 20                  | 200                      | -206                        | -6                       |
| 2017-2018 | 0            | -2               | -2                     | 132            | 0                  | 4                    | 24                  | 160                      | -264                        | -104                     |
| 2018-2019 | 0            | -1               | -1                     | 136            | 0                  | 11                   | 30                  | 177                      | -223                        | -46                      |
| Average   | 1            | -1               | 0                      | 159            | 27                 | 7                    | 31                  | 224                      | -252                        | -28                      |