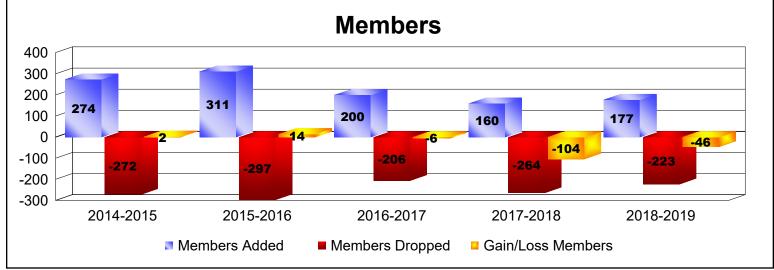

District 103SW As of June 2019 Cumulative

| Year      | New<br>Clubs | Dropped<br>Clubs | Gain/<br>Loss<br>Clubs | New<br>Members | Charter<br>Members | Reinstate<br>Members | Transfer<br>Members | Total<br>Member<br>Added | Total<br>Members<br>Dropped | Gain/<br>Loss<br>Members |
|-----------|--------------|------------------|------------------------|----------------|--------------------|----------------------|---------------------|--------------------------|-----------------------------|--------------------------|
| 2014-2015 | 1            | 0                | 1                      | 204            | 22                 | 9                    | 39                  | 274                      | -272                        | 2                        |
| 2015-2016 | 4            | -1               | 3                      | 166            | 92                 | 10                   | 43                  | 311                      | -297                        | 14                       |
| 2016-2017 | 1            | -2               | -1                     | 155            | 22                 | 3                    | 20                  | 200                      | -206                        | -6                       |
| 2017-2018 | 0            | -2               | -2                     | 132            | 0                  | 4                    | 24                  | 160                      | -264                        | -104                     |
| 2018-2019 | 0            | -1               | -1                     | 136            | 0                  | 11                   | 30                  | 177                      | -223                        | -46                      |
| Average   | 1            | -1               | 0                      | 159            | 27                 | 7                    | 31                  | 224                      | -252                        | -28                      |